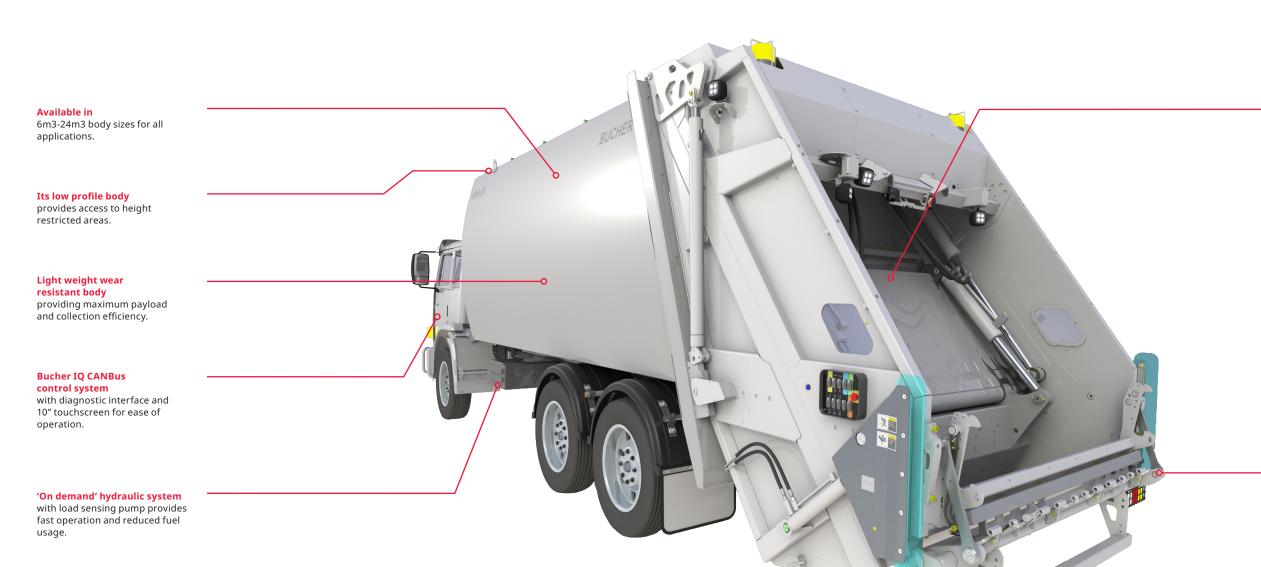

The Bucher UrBin rear loader is ideal for use in a range of applications, from light duty litter collection in parks and

gardens, to heavy duty commercial, industrial and hard waste collection.

Bucher UrBin, which stands for Universal Rear Loading Bin Lifter, is available in a variety of body sizes, ranging from 6m3 to 24m3 to suit a variety of 4x2 and 6x4 chassis configurations, including Electric Vehicles.

# What **benefits** does the

Greater maneuverability for inner city collection.

Energy-efficient hydraulics and load sensing pump for faster and quieter

Provides a fully configurable control system and diagnostic interface.

**Bucher Municipal Bucher UrBin** Rear loader refuse equipment

Heavy duty slide and sweep panels

with optimal geometry for efficient compaction and longer working life.

compaction cycle times for most efficient collection