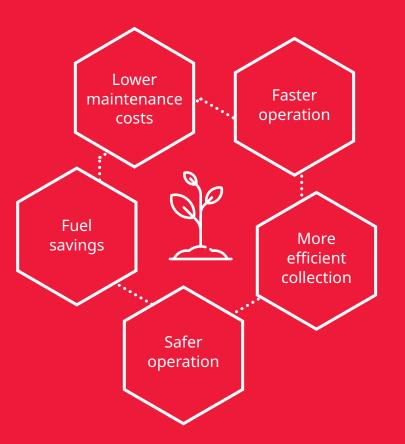

# What **benefits** does the

Greater maneuverability for inner city collection.

Energy-efficient hydraulics and load sensing pump for faster and quieter

Provides a fully configurable control system and diagnostic interface.

# Bucher UrBin rear loader offer?