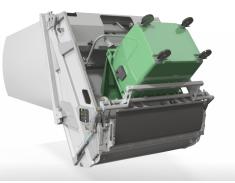

#### Bucher UrBin rear loader series

Since its launch in 2010, the Bucher UrBin rear loader has been a valuable addition to the range of refuse products at Bucher Municipal. Over the years, we have continuously improved and developed this product based on feedback from our customers.

The Bucher UrBin rear loader is ideal for use in a range of applications, from light duty litter collection in parks and

gardens, to heavy duty commercial, industrial and hard waste collection.

Bucher UrBin, which stands for Universal Rear Loading Bin Lifter, is available in a variety of body sizes, ranging from 6m3 to 24m3 to suit a variety of 4x2 and 6x4 chassis configurations, including Electric Vehicles.

**Bucher Municipal Bucher UrBin** Rear loader refuse equipment

Heavy duty slide and sweep panels

with optimal geometry for efficient compaction and longer working life.

compaction cycle times for most efficient collection