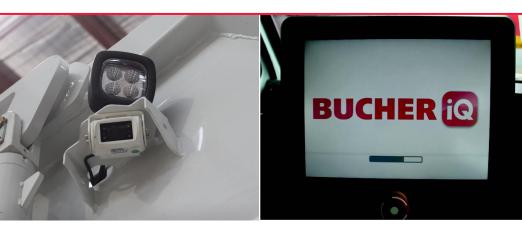

## **Bucher Colour camera system**

NTSC camera with infrared night vision, wide angle lens with fisheye correction and IP68 rated for high protection from water ingress. Fully integrated into Bucher iQ.