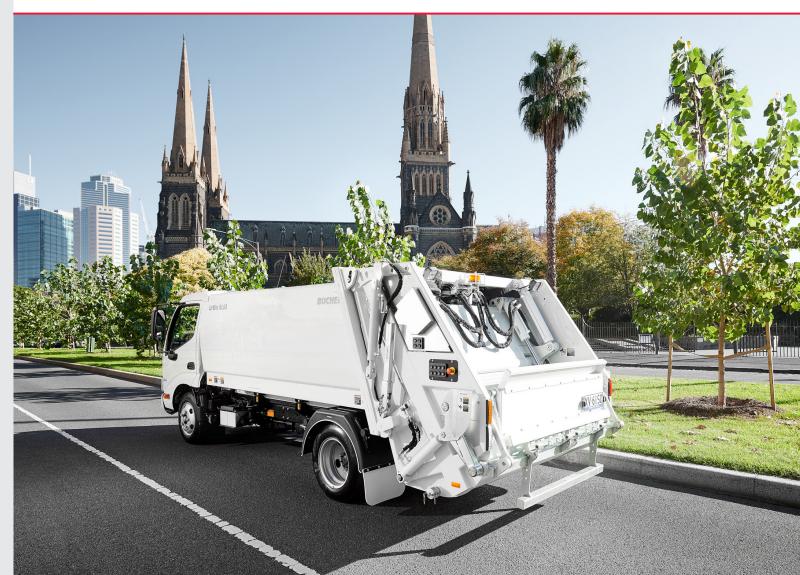

#### Bucher UrBin rear loader series

Since its launch in 2010, the Bucher UrBin rear loader has been a valuable addition to the range of refuse products at Bucher Municipal. Over the years, we have continuously improved and developed this product based on feedback from our customers.

The Bucher UrBin rear loader is ideal for use in a range of applications, from light duty litter collection in parks and

gardens, to heavy duty commercial, industrial and hard waste collection.

Bucher UrBin, which stands for Universal Rear Loading Bin Lifter, is available in a variety of body sizes, ranging from 6m3 to 24m3 to suit a variety of 4x2 and 6x4 chassis configurations, including Electric Vehicles.

**Bucher Municipal Bucher UrBin** Rear loader refuse equipment

Heavy duty slide and sweep panels

with optimal geometry for efficient compaction and longer working life.

compaction cycle times for most efficient collection