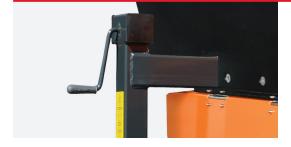

# Mechanical parking system with hand crank for unloaded spreaders

Mechanical or hydraulic parking systems for the loaded spreader are also available as an option.