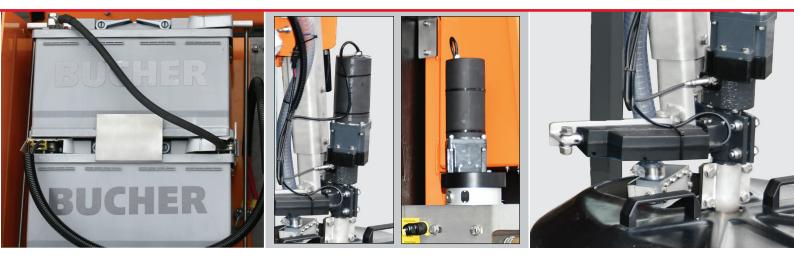

#### Spreading unit

Consisting of a innovative brush disc and highly wear-resistant plastic covering screen. Spreading width 1 up to 6 meters.

Battery buffer system Battery buffer system enables charging through vehicle recuperation.

#### Electric motors Two waterproof electric moto

Two waterproof electric motors specially designed for Bucher.

**ESBV - electronic spread pattern adjustment** (optional) With powerful actuator and potentiometer for symmetrical/asymmetrical adjustment of the spreading pattern. Waterproof according to IP 67.

### Sensor technology

Target/actual value comparison of spreading disc and brine pump. The sensors are sealed according to IP 67.

Spreading unit Made of stainless steel and height-adjustable. Fold-up spreading device For trailer operation in assembled state. Easy operation due to gas spring support.