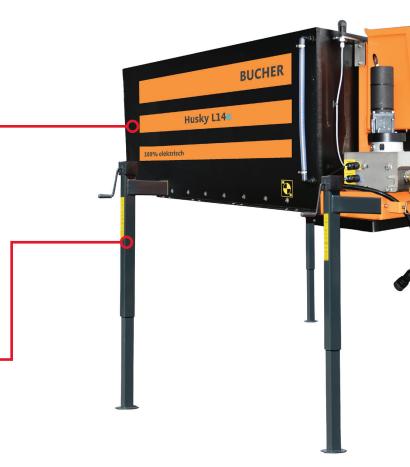

# Mechanical parking system with hand crank for unloaded spreaders

Mechanical or hydraulic parking systems for the loaded spreader are also available as an option.