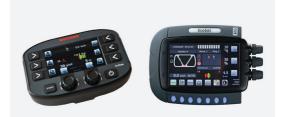

### Innovative control technology

EcoTron (optional): The basic solution with 4.3" display.
EcoTron Plus (optional): Extension of the EcoTron for e.g. electronic spread pattern adjustment
EcoSat (optional): Innovative high-end solution with 7" display and clear operator menu.