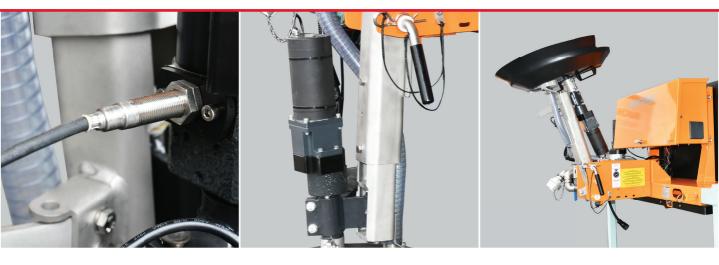

#### Electric motors Two waterproof electric moto

Two waterproof electric motors specially designed for Bucher.

**ESBV - electronic spread pattern adjustment** (optional) With powerful actuator and potentiometer for symmetrical/asymmetrical adjustment of the spreading pattern. Waterproof according to IP 67.

## Equipment box and charging socket

Provides optimum protection for the electrical and electronic components. External 230V charging possibility through integrated charger.

### Sensor technology

Target/actual value comparison of spreading disc and brine pump. The sensors are sealed according to IP 67.

Spreading unit Made of stainless steel and height-adjustable. Fold-up spreading device For trailer operation in assembled state. Easy operation due to gas spring support.