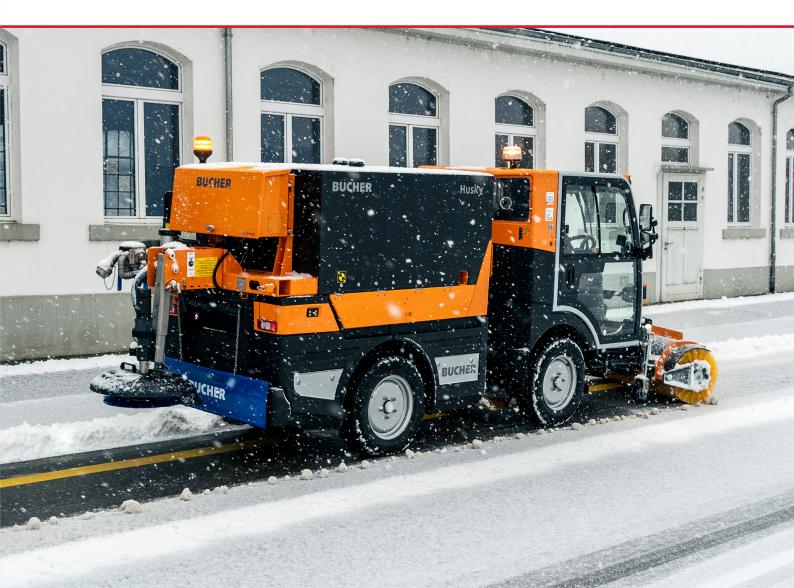

# Customised **fully electric** liquid spreader concept

Electromobility – the key to a long-term, sustainable future and foundation for a climate-friendly transport system. The focus is on reducing emissions in order to protect the environment and the climate sustainably. The Bucher Municipal experts have been working intensively on the development of a fully electric liquid spreader and offer with the Husky Le the opportunity to operate emission-free winter as well as summer maintenance.

The Husky Le series is ideal for mounting on conventionally or electrically driven carrier vehicles due to their customised hopper design. The liquid spreader is available in container sizes starting from 500 liter and can be provided customized. The series is also designed for summer maintenance tasks such as watering, pouring, fine dust binding or washing with hand lance. In combination with electric vehicles, the Husky Le is also suitable for use in designated environmental zones, for example in Green Cities, and thus provides the basis for environmentally friendly, CO<sub>2</sub>-free winter and summer maintenance.

With the fully electric Husky Le series you are choosing a very environmentally friendly, low-maintenance liquid spreader which is 100% electrically powered and saves emissions.