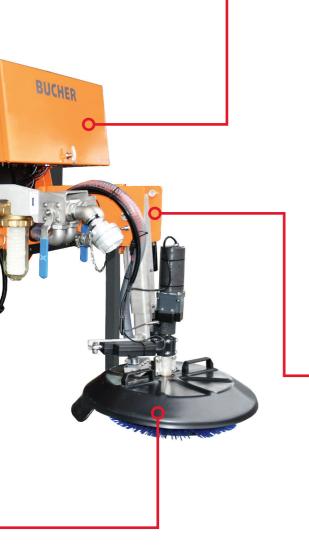

#### Spreading unit

Consisting of a innovative brush disc and highly wear-resistant plastic covering screen. Spreading width 1 up to 6 meters.

Battery buffer system Battery buffer system enables charging through vehicle recuperation.

#### Electric motors Two waterproof electric moto

Two waterproof electric motors specially designed for Bucher.

**ESBV - electronic spread pattern adjustment** (optional) With powerful actuator and potentiometer for symmetrical/asymmetrical adjustment of the spreading pattern. Waterproof according to IP 67.

### Sensor technology

Target/actual value comparison of spreading disc and brine pump. The sensors are sealed according to IP 67.

Spreading unit Made of stainless steel and height-adjustable. Fold-up spreading device For trailer operation in assembled state. Easy operation due to gas spring support.