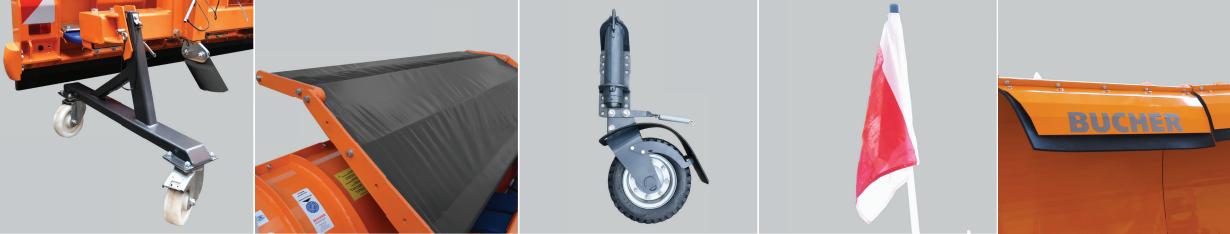

### Available standard equipment

- Mounting plate (plough side)
- Parking support
- Wear resisting skid, height adjustable
- Curbstone protectors
- Parallelogram arms
- Swivel damping valve
- Right blade raised
- Hydraulic lateral adjustment with two hydraulic cylinders
- Blade warning marking

#### Available optional equipment

- LED plough limitation lights
- Snow dust protection
- Snow guiding cover
- Wheels, height adjustable
- Electrohydraulic power unit
- Steel-, polyurethane- or combi clearing edge
- Limitation flags
- Parking device with wheels

Curbstone protectors

Prevent damage to the plough in case of side collisions.

**LED plough limitation lights** (optional) Resistant to vibrations and external influences. Parking device with wheels (optional) For easy transport and parking of the plough.

Hydraulic cylinder The snow plough has a hydraulic lateral adjustment with two hydraulic cylinders. **Parking support** For safe parking of the snow plough.

Snow guiding cover (optional) Directs snow under the vehicle to ensure a clear view for the driver. Wheels, height adjustable (optional) Absorb some of the plough's weight and reduce abrasion of the clearing edge. Limitation flags (optional) Ensure optimal visibility of the plough for participants. Snow dust protection (optional) Effectively protects the windscreen from snow splashes.