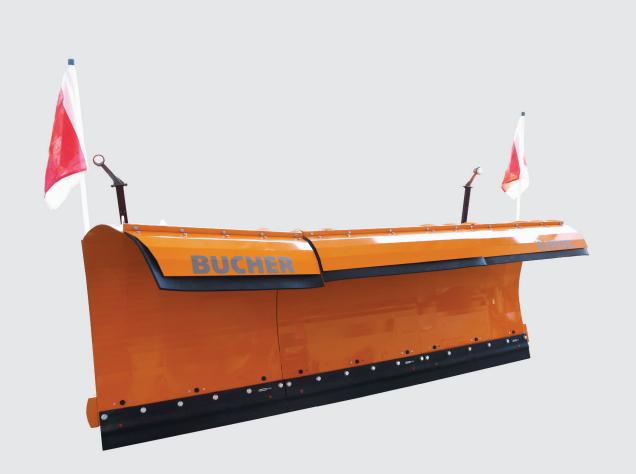

## High-qualitiy multi-sector plough for **Unimog** and **trucks**

The multi-sector snow ploughs of the Ramox series are high-qualitiy snow clearing units for professional municipal tasks. The multi-blade ploughs come with one heightened end-blade and very stable support frame. All Ramox ploughs are equipped with automatic blade return. This automatic protection of each plough blade keeps the plough blades reliably in the clearing position, even during hard clearing operations, yielding flexibley to solid obstracles.

### Available standard equipment

- Mounting plate (plough side)
- Parking support
- Wear resisting skid, height adjustable
- Curbstone protectors
- Parallelogram arms
- Swivel damping valve
- Right blade raised
- Hydraulic lateral adjustment with two hydraulic cylinders
- Blade warning marking