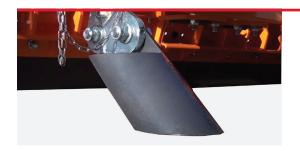

Wear resisting skid, height adjustable Absorbs part of the plough's weight and support safe evasion of the plough. Easy height adjustable.