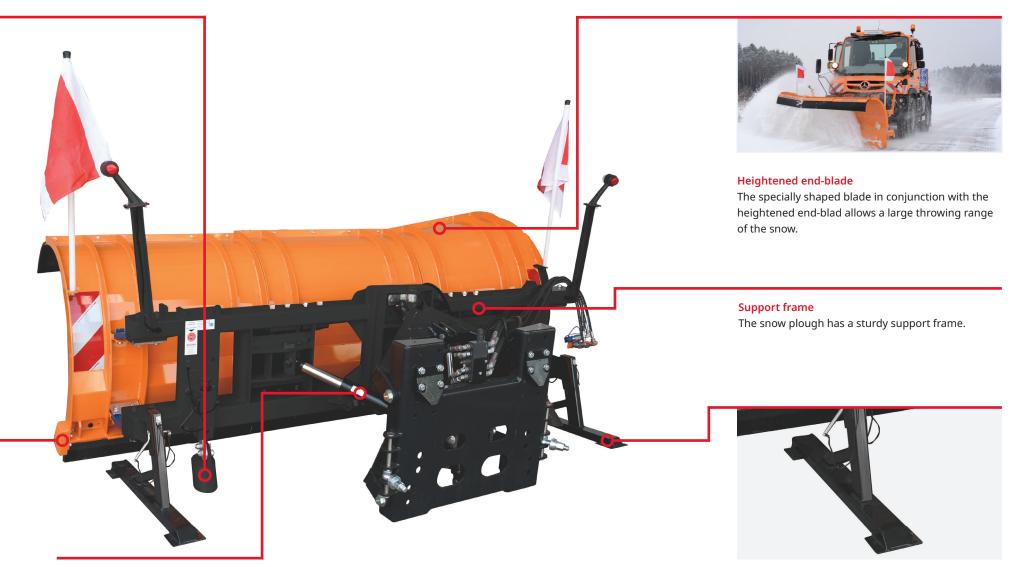

## High-qualitiy multi-sector plough for **Unimog** and **trucks**

The multi-sector snow ploughs of the Ramox series are high-qualitiy snow clearing units for professional municipal tasks. The multi-blade ploughs come with one heightened end-blade and very stable support frame. All Ramox ploughs are equipped with automatic blade return. This automatic protection of each plough blade keeps the plough blades reliably in the clearing position, even during hard clearing operations, yielding flexibley to solid obstracles.

The safety system of the snow ploughs is based on the elastic connection between the plough sector and the support frame. When a collision with an obstacle occurs, the elastic swivel link causes the affected sector to move up. The segment moves upwards. Immediately after passing over the obstacle, the segment is returned to the clearing position by the pretensioned swing segment.

### Available standard equipment

- Mounting plate (plough side)
- Parking support
- Wear resisting skid, height adjustable
- Curbstone protectors
- Parallelogram arms
- Swivel damping valve
- Right blade raised
- Hydraulic lateral adjustment with two hydraulic cylinders
- Blade warning marking

#### Available optional equipment

- LED plough limitation lights
- Snow dust protection
- Snow guiding cover
- Wheels, height adjustable
- Electrohydraulic power unit
- Steel-, polyurethane- or combi clearing edge
- Limitation flags
- Parking device with wheels