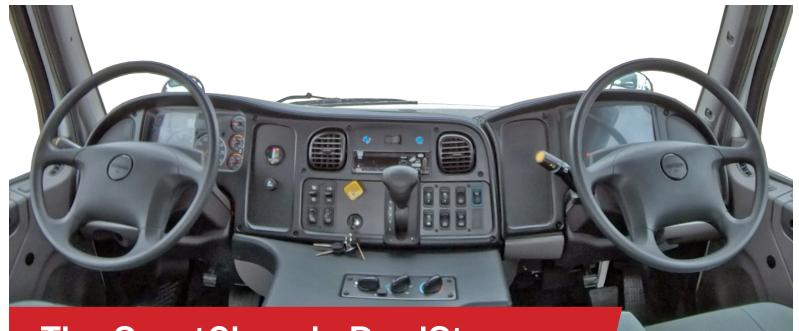

## The SportChassis DualSteer

## EXCLUSIVELY FOR BUCHER MUNICIPAL

- Independent dual steer conversion installed authorized Freightliner OEM
- RH and LH independent steering boxes and shafts for non-influenced control
- Mirrored OEM dash and gauge cluster
- Full use of tilt and telescope steering column on both sides
- OEM engineered steering components steering arm, drag link, and steering gear
- The steering wheel, brake pedal, accelerator, wiper, and turn signal controls are virtually identical in both positions on the DualSteer
- Exceptional in cab ergonomics

The independent DualSteer, manufactured and installed by an authorized Freightliner OEM. Both steer positions are precisely placed independent left and right-side driving positions equipped with separate steering wheels, steering shafts, steering gears, and steering linkages all selectable with the flip of a switch and in one impressive package.