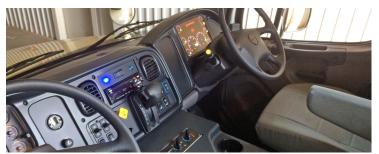

## EXCLUSIVELY FOR BUCHER MUNICIPAL

- Independent dual steer conversion installed authorized Freightliner OEM
- RH and LH independent steering boxes and shafts for non-influenced control
- Mirrored OEM dash and gauge cluster
- Full use of tilt and telescope steering column on both sides
- OEM engineered steering components steering arm, drag link, and steering gear
- The steering wheel, brake pedal, accelerator, wiper, and turn signal controls are virtually identical in both positions on the DualSteer
- Exceptional in cab ergonomics

The independent DualSteer, manufactured and installed by an authorized Freightliner OEM. Both steer positions are precisely placed independent left and right-side driving positions equipped with separate steering wheels, steering shafts, steering gears, and steering linkages all selectable with the flip of a switch and in one impressive package.