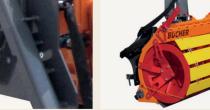

#### Adjustable castor wheels

Fitted on request, they are used to adjust the height of the scraping edge from the ground.

#### Front protection

For road traffic.