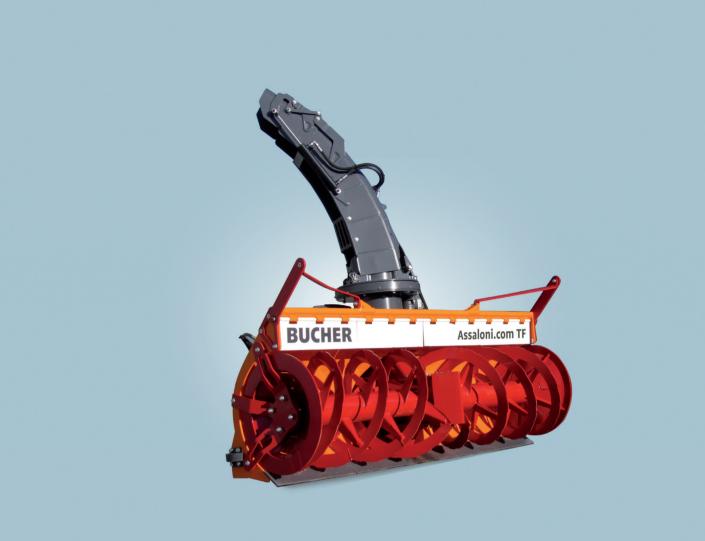

Snow Cutter-Blower

Giletta SpA
Via A. De Gasperi, 1
I-12036 Revello (CN)
tel. +39 0175 258 800
fax. +39 0175 258 825
giletta@buchermunicipal.com

Assaloni.Com TF60 Front Snow Cutter-Blower

www.buchermunicipal.com

### Assaloni.com TF60

Front snow cutter-blower for light vehicles, suitable for clearing snow and widening passages, also with hard and frozen snow. Mechanically or hydraulically operated.

Two-stage system: the first stage consists of two cutter drums, both held by the same axle, with lateral supports to maintain the perfect alignment; the second stage consists of a high-speed blower tool for snow ejection.