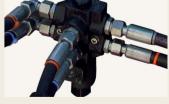

#### **Duplicator valve**

On request, it allows to split a hydraulic control, thus enabling to alternately perform two movements from a single hydraulic line. Tripling version also available.