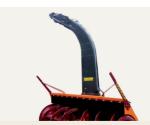

| 770     | kg   |





Snow Cutter-Blower

Giletta SpA
Via A. De Gasperi, 1
I-12036 Revello (CN)
tel. +39 0175 258 800
fax. +39 0175 258 825
giletta@buchermunicipal.com

Assaloni.Com TF60 Front Snow Cutter-Blower

www.buchermunicipal.com

### Assaloni.com TF60

Front snow cutter-blower for light vehicles, suitable for clearing snow and widening passages, also with hard and frozen snow. Mechanically or hydraulically operated.

Two-stage system: the first stage consists of two cutter drums, both held by the same axle, with lateral supports to maintain the perfect alignment; the second stage consists of a high-speed blower tool for snow ejection.

A safety system with automatic resetting clutch safeguards drums and a torque limiter with safety bolt safeguards blower and transmission.









#### Loading ejection device

On request. Suitable for loading snow on trucks.



#### Adjustable castor wheels

Fitted on request, they are used to adjust the height of the scraping edge from the ground.



#### Hydraulic motor

As an alternative to the mechanical transmission, it transmits motion to blower and



1 and 2

#### 3 point connection Triangular coupling

For farm tractors available in Cat. For farm tractors.



#### Front protection

For road traffic.



#### **Duplicator valve**

On request, it allows to split a hydraulic control, thus enabling to alternately perform two movements from a single hydraulic line. Tripling version also available.