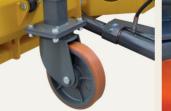

#### Adjustable castor wheels

Fitted on request, they are used to adjust the height of the scraping edge from the ground.