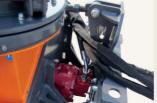

#### Hydraulic motor

As an alternative to the mechanical transmission, it transmits motion to blower and

1 and 2