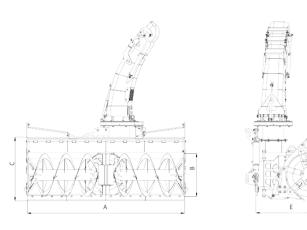

## **Technical Features**

|                                    | TF60.16 | TF60.18 | TF60.20 | TF60.22 |      |
|------------------------------------|---------|---------|---------|---------|------|
| A - Clearing width                 | 1600    | 1800    | 2000    | 2200    | mm   |
| B - Drums diameter                 | 600     | 600     | 600     | 600     | mm   |
| C - Height at front                | 900     | 900     | 900     | 900     | mm   |
| E - Protrusion from coupling level | 1450    | 1450    | 1450    | 1450    | mm   |
| Blower diameter                    | 600     | 600     | 600     | 600     | mm   |
| Clearing capacity                  | 2400    | 2600    | 2800    | 3000    | m³/h |
| Max. ejection device rotation      | 240     | 240     | 240     | 240     | 0    |
| Transversal inclination angle      | +/-10°  | +/-10°  | +/-10°  | +/-10°  | ٥    |
| Throwing distance                  | 30      | 30      | 30      | 30      | m    |
| Weight of standard version M       | 580     | 650     | 720     | 780     | kg   |
| Weight of standard version ID      | 550     | 620     | 700     | 770     | kg   |