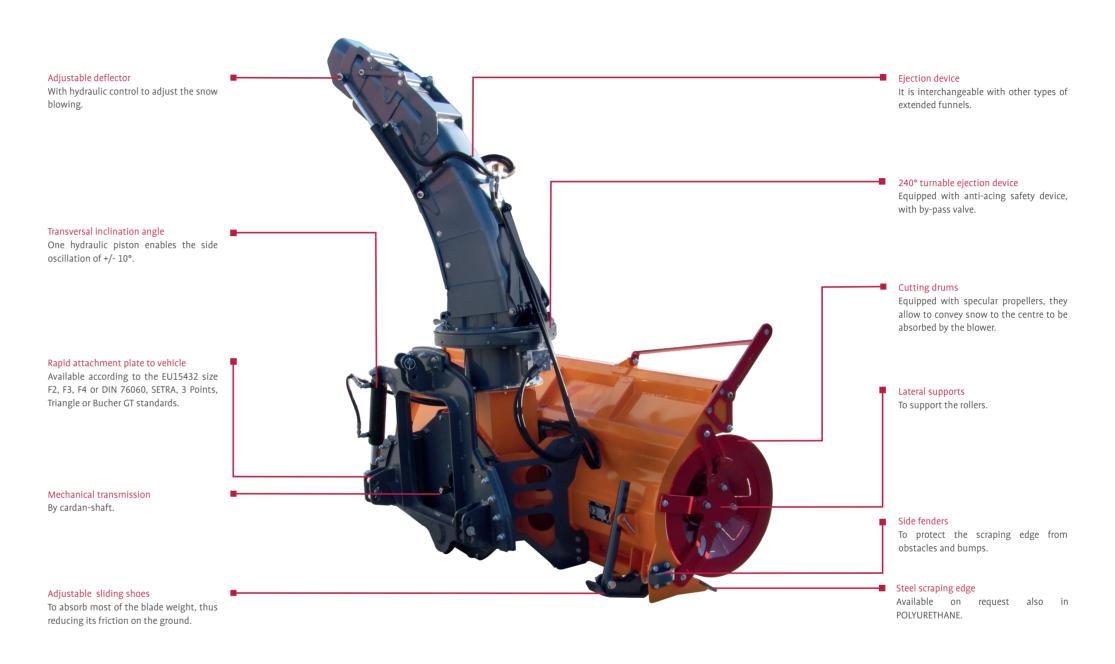

### Assaloni.com TF60

Front snow cutter-blower for light vehicles, suitable for clearing snow and widening passages, also with hard and frozen snow. Mechanically or hydraulically operated.

Two-stage system: the first stage consists of two cutter drums, both held by the same axle, with lateral supports to maintain the perfect alignment; the second stage consists of a high-speed blower tool for snow ejection.

A safety system with automatic resetting clutch safeguards drums and a torque limiter with safety bolt safeguards blower and transmission.

#### Loading ejection device

On request. Suitable for loading snow on trucks.

#### Adjustable castor wheels

Fitted on request, they are used to adjust the height of the scraping edge from the ground.

#### Hydraulic motor

As an alternative to the mechanical transmission, it transmits motion to blower and

1 and 2

#### 3 point connection Triangular coupling

For farm tractors available in Cat. For farm tractors.

#### Front protection

For road traffic.

#### **Duplicator valve**

On request, it allows to split a hydraulic control, thus enabling to alternately perform two movements from a single hydraulic line. Tripling version also available.