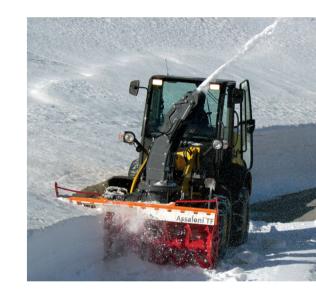

### Assaloni.com TF60

Front snow cutter-blower for light vehicles, suitable for clearing snow and widening passages, also with hard and frozen snow. Mechanically or hydraulically operated.

Two-stage system: the first stage consists of two cutter drums, both held by the same axle, with lateral supports to maintain the perfect alignment; the second stage consists of a high-speed blower tool for snow ejection.

Snow Cutter-Blower

Giletta SpA
Via A. De Gasperi, 1
I-12036 Revello (CN)
tel. +39 0175 258 800
fax. +39 0175 258 825
giletta@buchermunicipal.com

Assaloni.Com TF60 Front Snow Cutter-Blower

www.buchermunicipal.com