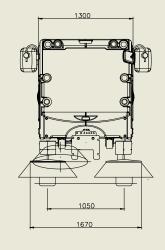

# Dimensions

| Length               | 4175 mm         |
|----------------------|-----------------|
| Width                | 1300 mm         |
| Height               | 1990 mm         |
| Wheelbase            | 1935 mm         |
| Track front/back     | 1050 / 1060 mm  |
| Max. ceaning width 1 | ype XL 2660 mm  |
| Max. cleaning width  | Type SL 2070 mm |