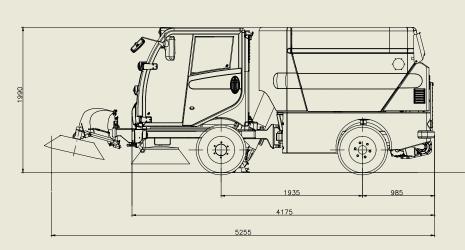

# Dimensions

| Length               | 4175 mm         |
|----------------------|-----------------|
| Width                | 1300 mm         |
| Height               | 1990 mm         |
| Wheelbase            | 1935 mm         |
| Track front/back     | 1050 / 1060 mm  |
| Max. ceaning width 1 | ype XL 2660 mm  |
| Max. cleaning width  | Type SL 2070 mm |