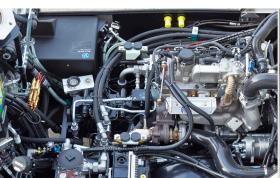

# Low emission 4 cylinder VM Euro 6c diesel Eng.

| ī.m                   | DZEVELIKO / I | R754ISE5 / D754TE3    |
|-----------------------|---------------|-----------------------|
| ӯр                    | K/54EU6C/1    | K/3413E3 / D/341E3    |
| xhaust                | class Euro 6c | / Stage 5 / Stage 3 A |
| Displace              | ment          | 2970 cm³              |
| Dutput                | 62 l          | kW / 55 kW / 54 kW    |
| orque                 | 270 Nm ,      | / 310 Nm / 255 Nm     |
| uel Tan               | k             | 70 lt                 |
| AdBlue Tank (Euro 6c) |               | 14lt                  |
| lectrica              | ıl system     | 12 V                  |
| Battery               |               | 100 Ah                |
|                       |               |                       |

# CityCat 2020: the agile compact sweeper

Low emission engine The smooth-running, economical Euro 6c diesel engine with controlled hydrostatic drive delivers all the power needed and ensures low fuel consumption and emission levels.