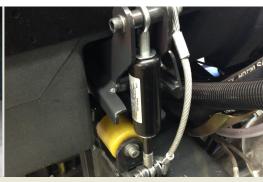

Spring struts suspension (optional) Combined spring struts are available on request. They reduce vibrations in the cab by 30 percent and thus offer maximum driving comfort.

Bucher Municipal www.buchermunicipal.com/sweepers