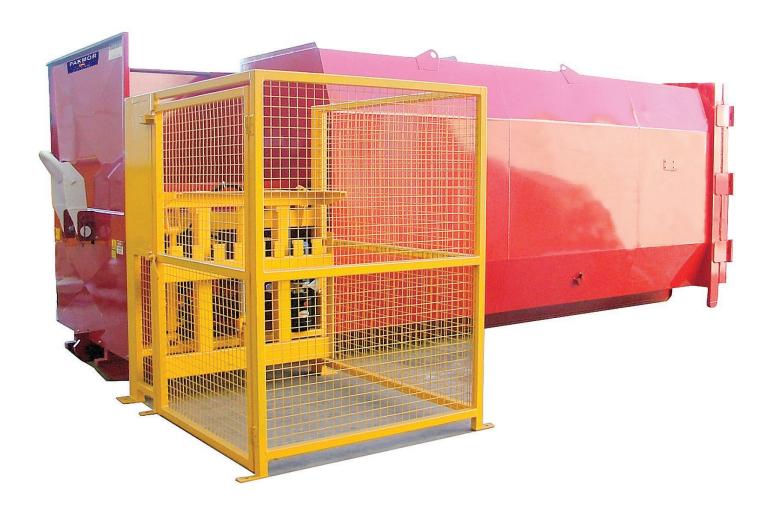

## Model: TRC10-A-90

The PakMor Single 900mm Integrated Auger Compactor is specifically designed for compacting large volumes of waste material. As an Integrated Compactor the machine is suited for wet material such as General Waste. The Integrated 900mm Auger is ideal for shopping centres hospitals and industrial sites.

PakMor Auger Compactors offer a sealed compaction chamber without cavity for waste to collect, decompose and smell. The sealed compaction chamber combined with a Integrated body prevent liquid leaking from the machine. Auger Compactors allow for loading over the front and either side from ground level.

The TRC10-A-90 is driven electrically with an electric motor and gearbox to drives the auger. The auger is suspended in a trough, as the auger turns it crushes and forces waste into the collection body. Augers are the only style of compactor that allow for continuous loading.

Loading Hoppers, Doors, Chutes, Bin Lifters, cycle time, eye starting etc. are all customised to suit customer and site requirements.