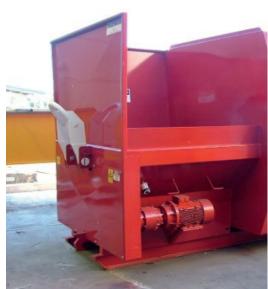

## Model: TRC10-A-90

The PakMor Single 900mm Integrated Auger Compactor is specifically designed for compacting large volumes of waste material. As an Integrated Compactor the machine is suited for wet material such as General Waste. The Integrated 900mm Auger is ideal for shopping centres hospitals and industrial sites.

PakMor Auger Compactors offer a sealed compaction chamber without cavity for waste to collect, decompose and smell. The sealed compaction chamber combined with a Integrated body prevent liquid leaking from the machine. Auger Compactors allow for loading over the front and either side from ground level.

The TRC10-A-90 is driven electrically with an electric motor and gearbox to drives the auger. The auger is suspended in a trough, as the auger turns it crushes and forces waste into the collection body. Augers are the only style of compactor that allow for continuous loading.

#### Specifications:

Bin Capacity : 5-30 Cubic metre

Auger Diameter : 900 mm
Auger Speed : 8 rpm
Motor Drive : 10 kw
Head Weight : 1750 kg

Power Supply : 415 volt, 3 phase, 32 amp, 5 Pin