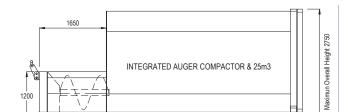

#### **Schematics Layout:**

Integrated Auger Compactor with a 25m³ Body. All dimensions are in mm.

SIDE VIEW