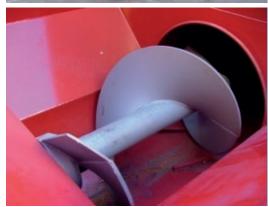

The TRC10-A-90 is driven electrically with an electric motor and gearbox to drives the auger. The auger is suspended in a trough, as the auger turns it crushes and forces waste into the collection body. Augers are the only style of compactor that allow for continuous loading.

#### Specifications:

Bin Capacity : 5-30 Cubic metre

Auger Diameter : 900 mm
Auger Speed : 8 rpm
Motor Drive : 10 kw
Head Weight : 1750 kg

Power Supply : 415 volt, 3 phase, 32 amp, 5 Pin