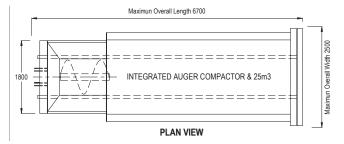

#### **Schematics Layout:**

Integrated Auger Compactor with a 25m³ Body. All dimensions are in mm.

SIDE VIEW